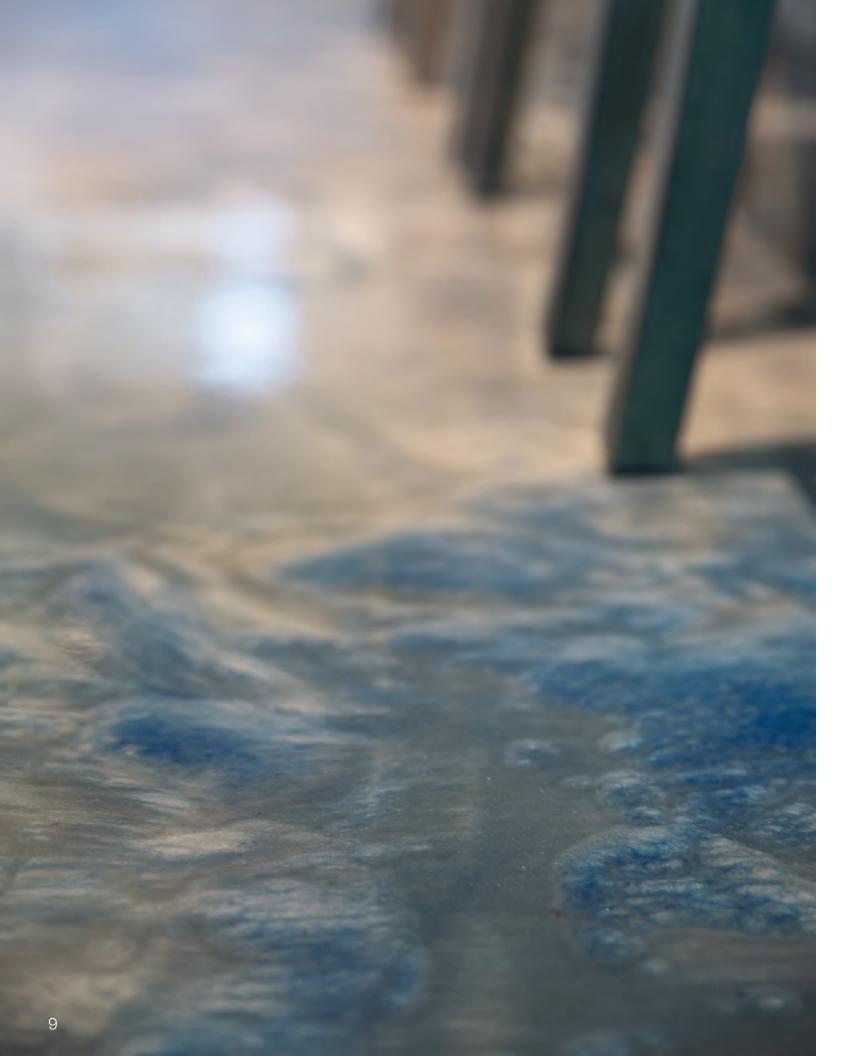

Choose a single color or multiple colors to produce unique marble-like effects and artistic flooring patterns. The large range of available colors offers limitless creative possibilities.

### PIGMENT pairings

Base: Whale | Accent: Pearl PB-101

Base: Great White | Accent: Caviar & Dolphin PB-102

Base: Pearl | Accent: Ocean PB-103

Base: Azure | Accent: Ocean PB-104

Base: Maui | Accent: Caribbean & Great White PR-105