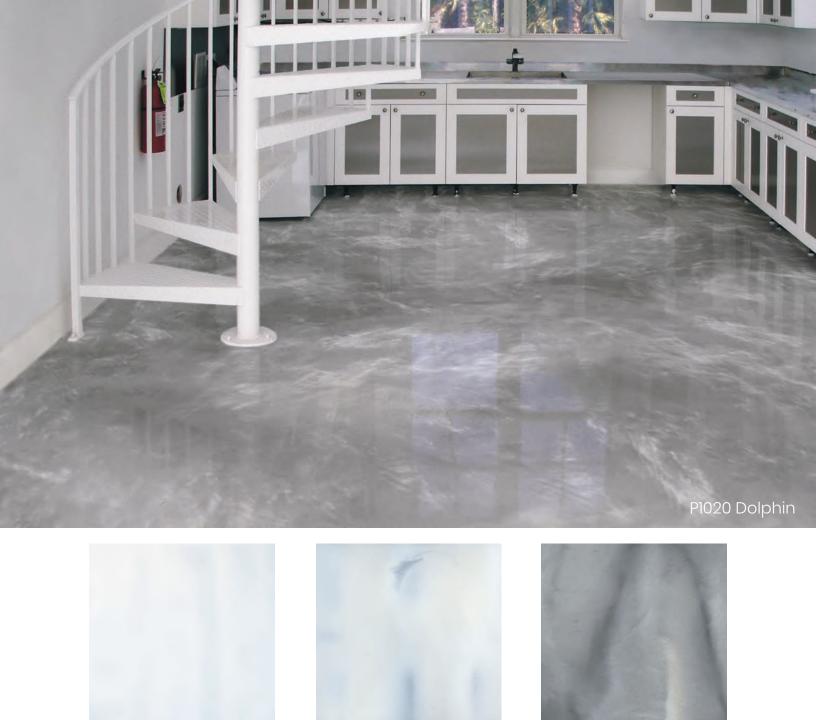

Choose a single color or multiple colors to produce unique marble-like effects and artistic flooring patterns. The large range of available colors offers limitless creative possibilities.