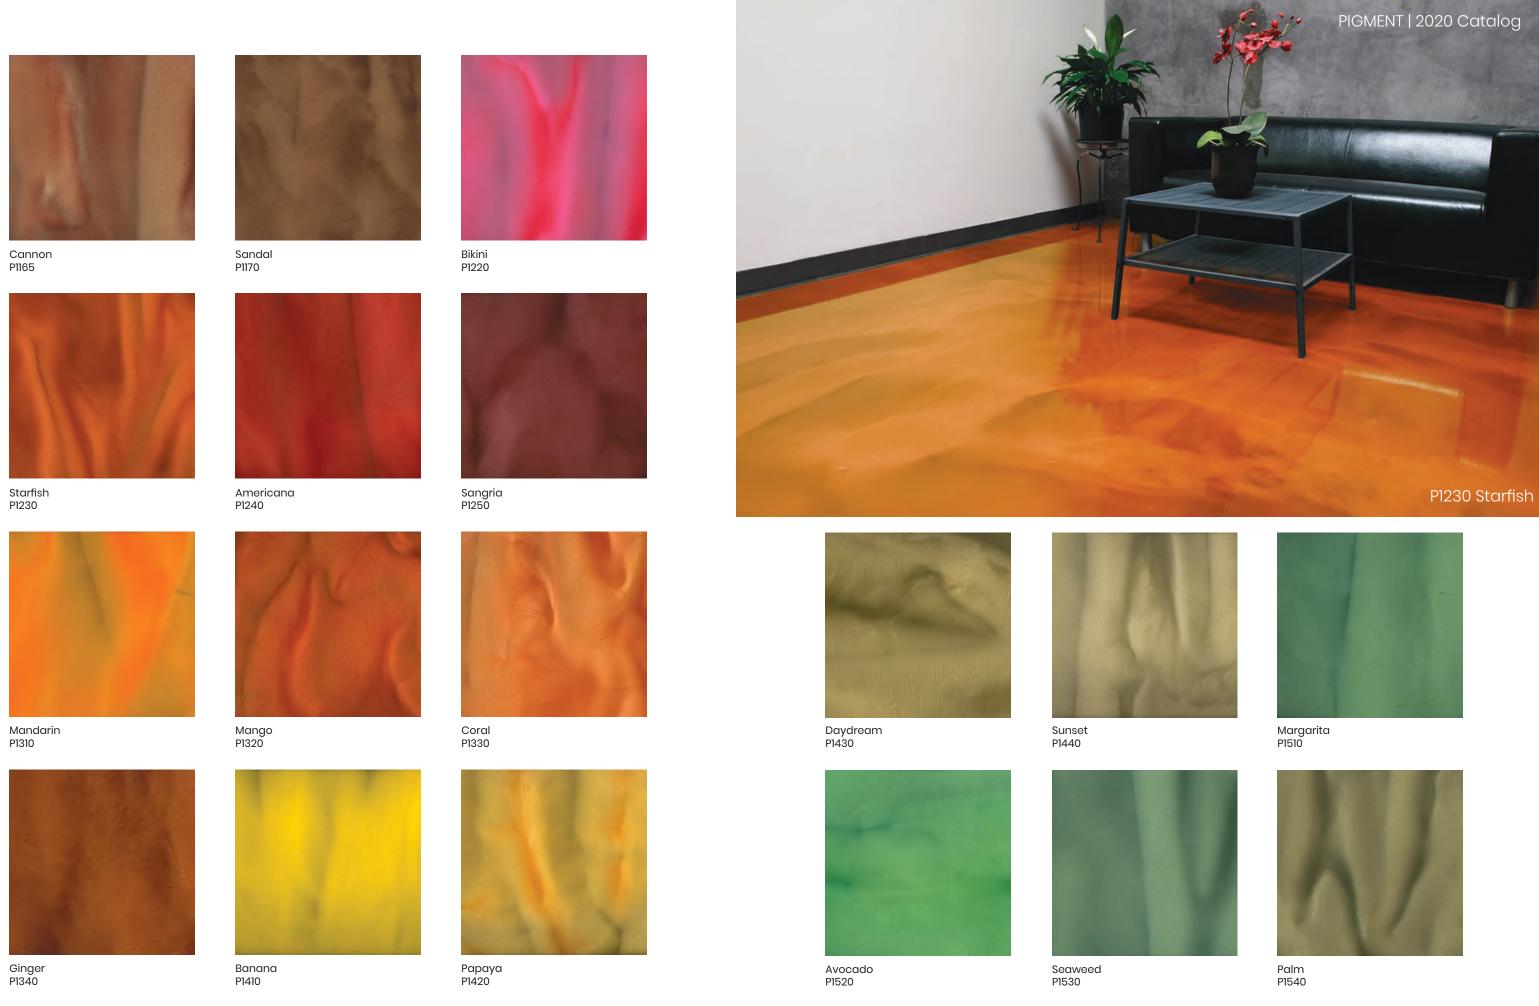

# PIGMENT

2020 Catalog

#### ENHANCE YOUR ENVIRONMENT

Create unique patterns and sleek finishes with our vibrant collection of pearlescent PIGMENT. When PIGMENT is mixed into resinous floor coatings, it provides a surface that is both functional and modern.

Choose a single color or multiple colors to produce unique marble-like effects and artistic flooring patterns. The large range of available colors offers limitless creative possibilities.