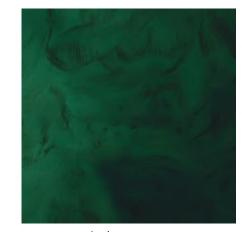

### PIGMENT pairings

Base: Whale | Accent: Pearl PB-101

Base: Great White | Accent: Caviar & Dolphin PB-102

Base: Pearl | Accent: Ocean PB-103

Base: Azure | Accent: Ocean PB-104

Base: Maui | Accent: Caribbean & Great White PR-105

Base: Margarita | Accent: Kona PB-106

Base: Sandal | Accent: Sandbar PB-107

Base: Shipwreck | Accent: Lager PB-108

Base: Starfish | Accent: Coral PB-109

Great White P1000

Manatee P1030

3