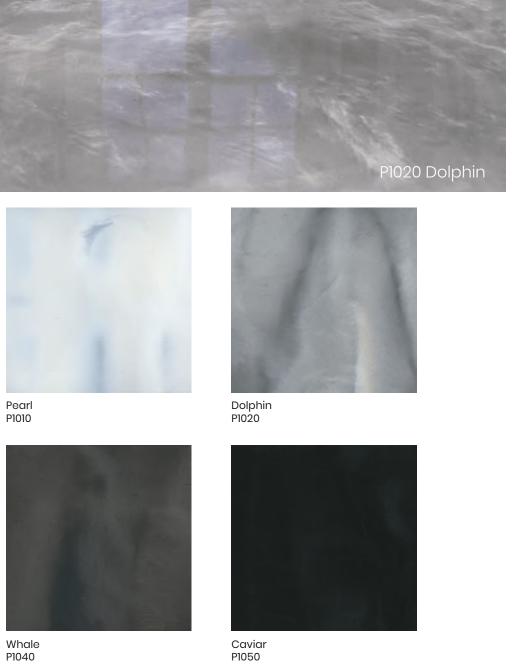

Choose a single color or multiple colors to produce unique marble-like effects and artistic flooring patterns. The large range of available colors offers limitless creative possibilities.