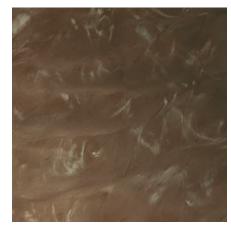

Base: Margarita | Accent: Kona PB-106

Base: Sandal | Accent: Sandbar PB-107

Base: Shipwreck | Accent: Lager PB-108

Base: Starfish | Accent: Coral PB-109

Great White P1000

Manatee P1030

3