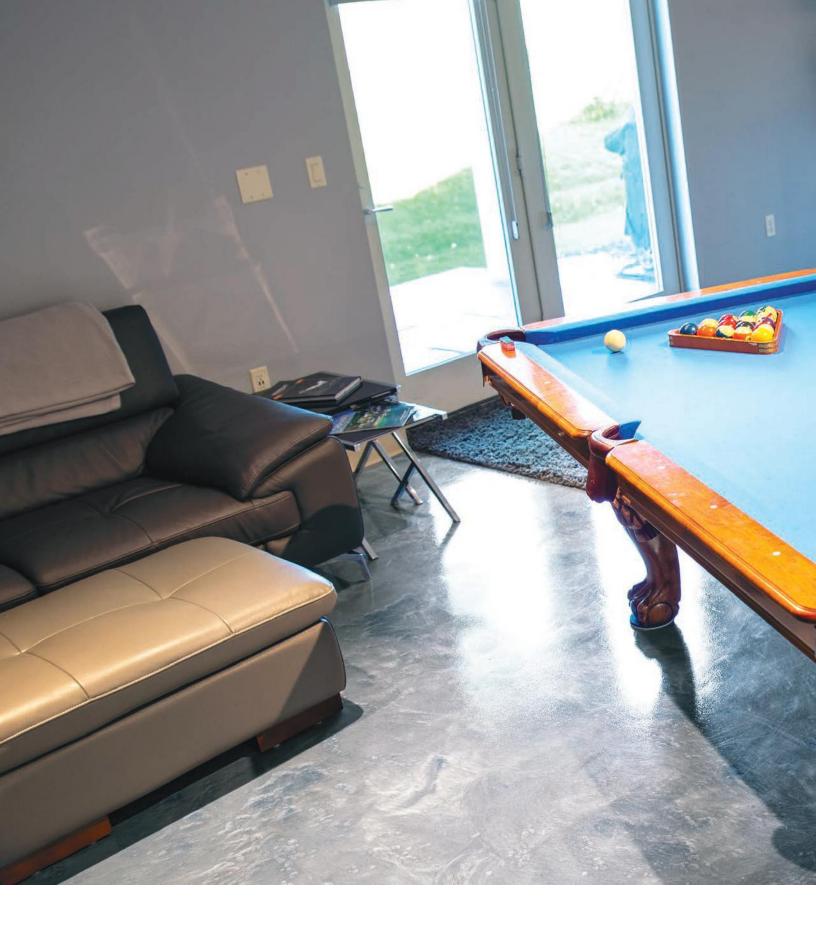

#### ENHANCE YOUR ENVIRONMENT

Create unique patterns and sleek finishes with our vibrant collection of pearlescent PIGMENT. When PIGMENT is mixed into resinous floor coatings, it provides a surface that is both functional and modern.

Choose a single color or multiple colors to produce unique marble-like effects and artistic flooring patterns. The large range of available colors offers limitless creative possibilities.