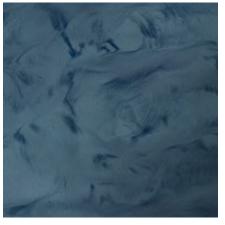

### PIGMENT pairings

Base: Whale | Accent: Pearl PB-101

Base: Great White | Accent: Caviar & Dolphin PB-102

Base: Pearl | Accent: Ocean PB-103

Base: Azure | Accent: Ocean PB-104

Base: Maui | Accent: Caribbean & Great White PR-105