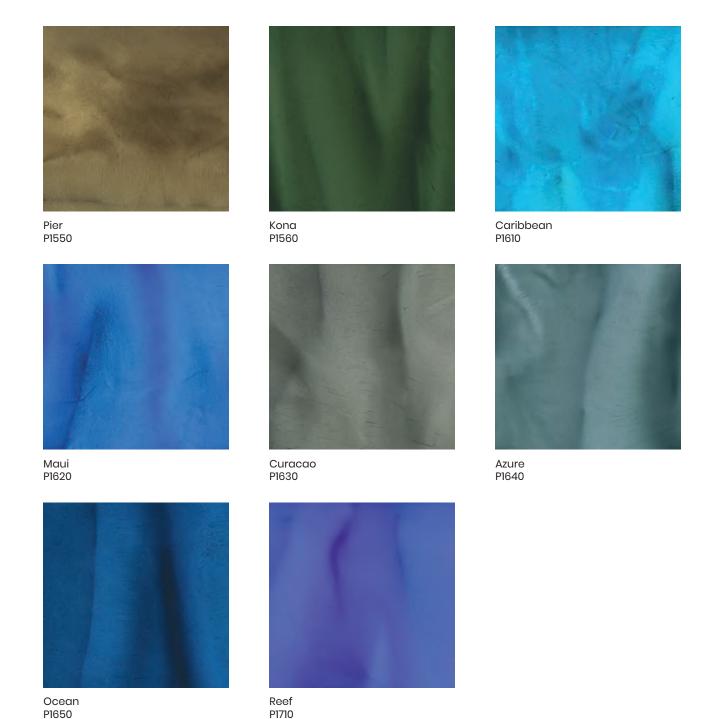

# PIGMENT

2020 Catalog

#### ENHANCE YOUR ENVIRONMENT

Create unique patterns and sleek finishes with our vibrant collection of pearlescent PIGMENT. When PIGMENT is mixed into resinous floor coatings, it provides a surface that is both functional and modern.

Choose a single color or multiple colors to produce unique marble-like effects and artistic flooring patterns. The large range of available colors offers limitless creative possibilities.