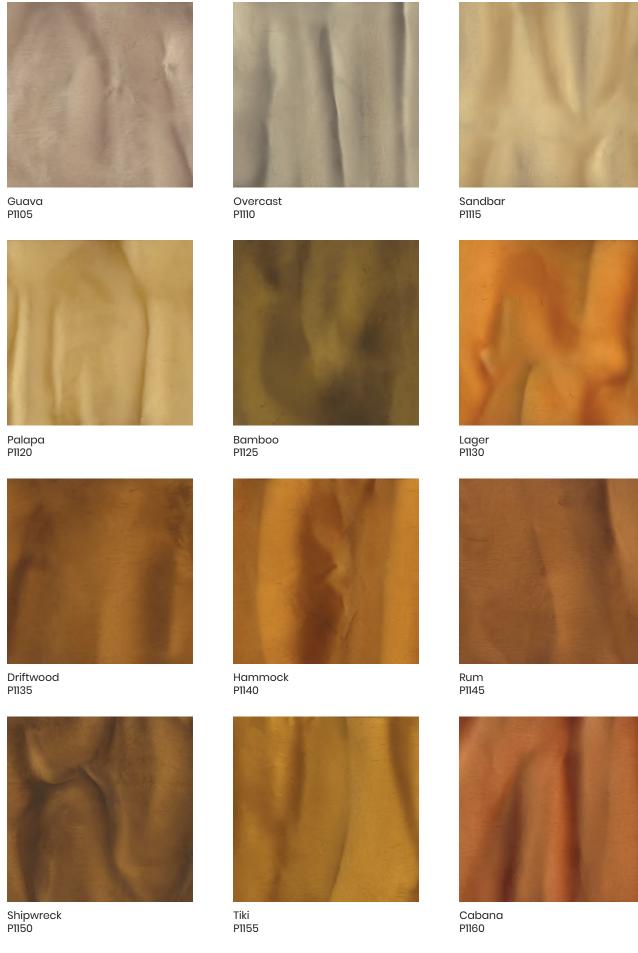

# PIGMENT

2020 Catalog

#### ENHANCE YOUR ENVIRONMENT

Create unique patterns and sleek finishes with our vibrant collection of pearlescent PIGMENT. When PIGMENT is mixed into resinous floor coatings, it provides a surface that is both functional and modern.

Choose a single color or multiple colors to produce unique marble-like effects and artistic flooring patterns. The large range of available colors offers limitless creative possibilities.