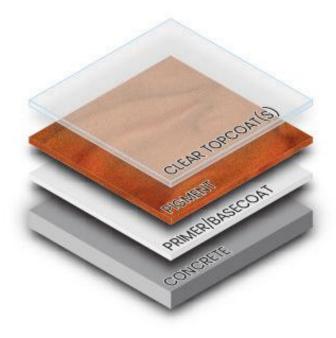

These unique pigments are designed to be field blended with a 100% solids clear epoxy binder. When the metallic particles are mixed with epoxy they give the coating a shine that reflects light and creates an eye-catching, dramatic color.

For best results, a clear topcoat is recommended to fully seal the PIGMENT and provide a durable wearing surface.

| Features   | Benefits                                                                                                          |
|------------|-------------------------------------------------------------------------------------------------------------------|
| DURABLE    | Resinous flooring systems provide superior chemical and abrasion resistance over pre-engineered floors.           |
| DECORATIVE | PIGMENT enhances high-performance flooring by adding custom color and texture to complement any environment.      |
| ECONOMICAL | PIGMENT resinous flooring systems provide a cost effective alternative to pre-engineered floors.                  |
| HYGIENIC   | Resinous flooring systems are wax free and easy to upkeep and clean with just soap and water.                     |
| SEAMLESS   | Resinous flooring creates a seamless, flowing surface that won't collect dirt, moisture, or germs.                |
| FLEXIBLE   | Resinous flooring systems provide a flexible surface that deadens the noise of foot traffic and carts.            |
| RENEWABLE  | After years of use, efficiently revitalize your resinous floor by sanding the surface and applying a new topcoat. |