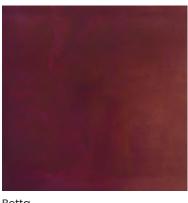

#### color-shift

Color-shift PIGMENT adds a new dimension to resinous flooring projects. These pearlescent pigments create unique optical illusions depending on the angles of viewing and light refraction.

Tamarin P7010

Betta P7020

P7030

Toucan P7040

Tetra P7050

7

**PIGMENT** is composed of mica nanoparticles coated with various organic and inorganic pigments to create pearlescent and iridescent effects that mimic the natural look of stone and rock formations.