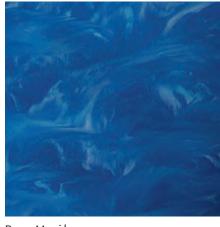

### PIGMENT pairings

Base: Whale | Accent: Pearl PB-101

Base: Great White | Accent: Caviar & Dolphin PB-102

Base: Pearl | Accent: Ocean PB-103

Base: Azure | Accent: Ocean PB-104

Base: Maui | Accent: Caribbean & Great White PR-105