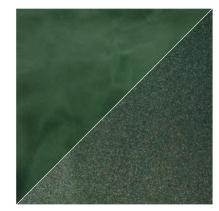

## sparkle additive

Elevate your PIGMENT flooring projects with our Sparkle Additive.

This color-less pearlecsent additive enhances the metallic look of PIGMENT floors. Add a small amount for a slight sparkle or a larger amount for a high-impact glitter effect.

Seaweed with Sparkle Additive