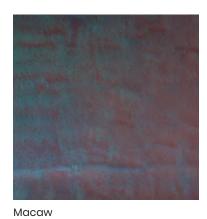

#### color-shift

Color-shift PIGMENT adds a new dimension to resinous flooring projects. These pearlescent pigments create unique optical illusions depending on the angles of viewing and light refraction.

Tamarin P7010

Betta P7020

P7030

Toucan P7040

Tetra P7050

7

**PIGMENT** is composed of mica nanoparticles coated with various organic and inorganic pigments to create pearlescent and iridescent effects that mimic the natural look of stone and rock formations.