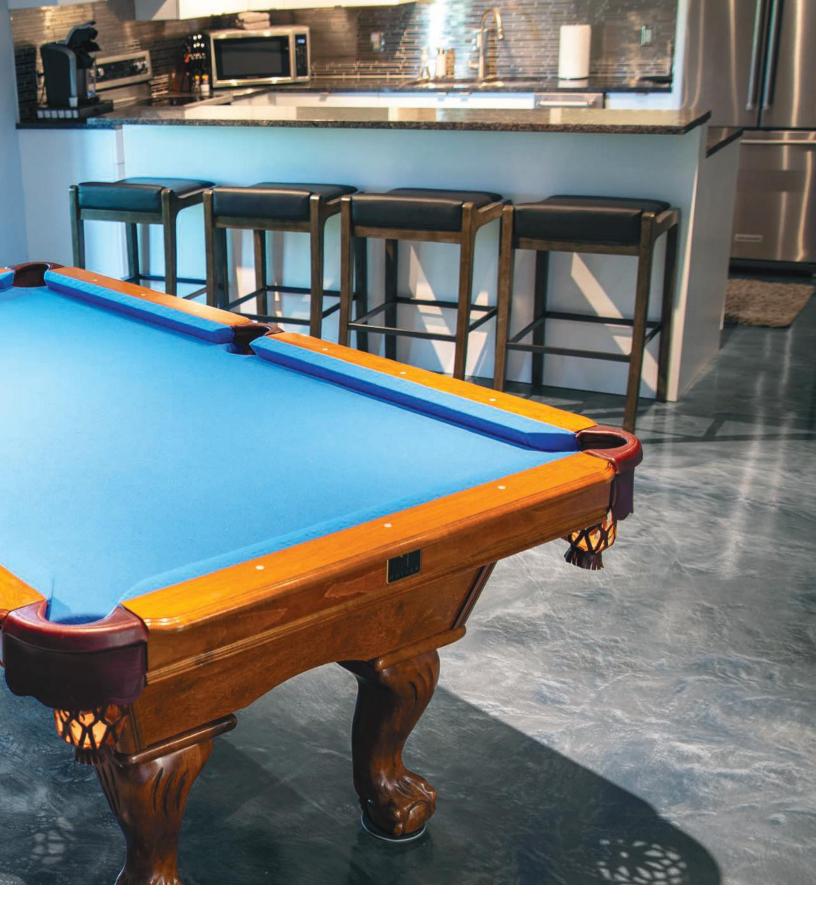

#### ENHANCE YOUR ENVIRONMENT

Create unique patterns and sleek finishes with our vibrant collection of pearlescent PIGMENT. When PIGMENT is mixed into resinous floor coatings, it provides a surface that is both functional and modern.

Choose a single color or multiple colors to produce unique marble-like effects and artistic flooring patterns. The large range of available colors offers limitless creative possibilities.

### PIGMENT pairings

Base: Whale | Accent: Pearl PB-101

Base: Great White | Accent: Caviar & Dolphin PB-102

Base: Pearl | Accent: Ocean PB-103

Base: Azure | Accent: Ocean PB-104

Base: Maui | Accent: Caribbean & Great White PR-105