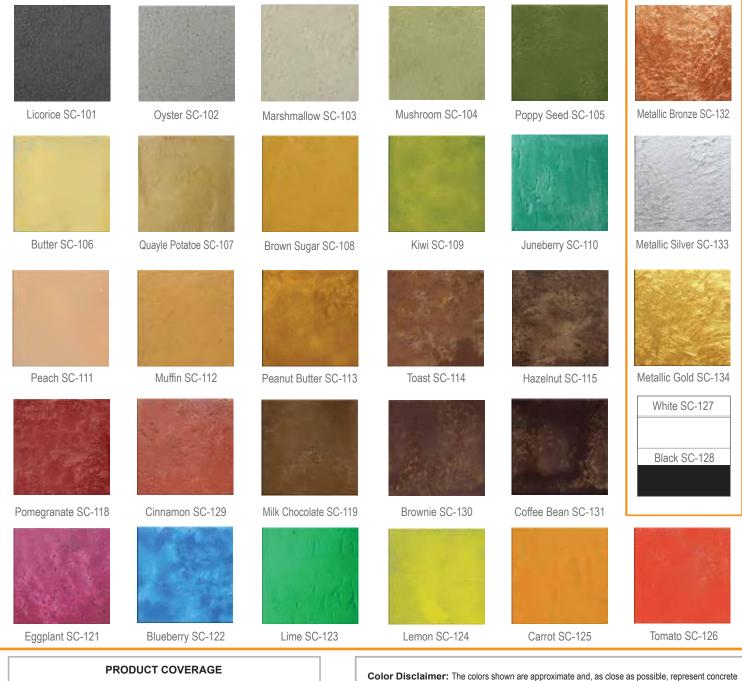

SmartColor™ is a premium water-based, nano-acrylic stain developed to decorate, restore and revitalize concrete and masonry floors. Formulated with advanced nano-technology, SmartColor offers tenacious adhesion to a variety of porous surfaces. The eco-friendly formula is the safe, user-friendly alternative to hazardous and unreliable solvent and acid-based stains. Industry standard colors available, including SC-127 White and SC-128 Black. 