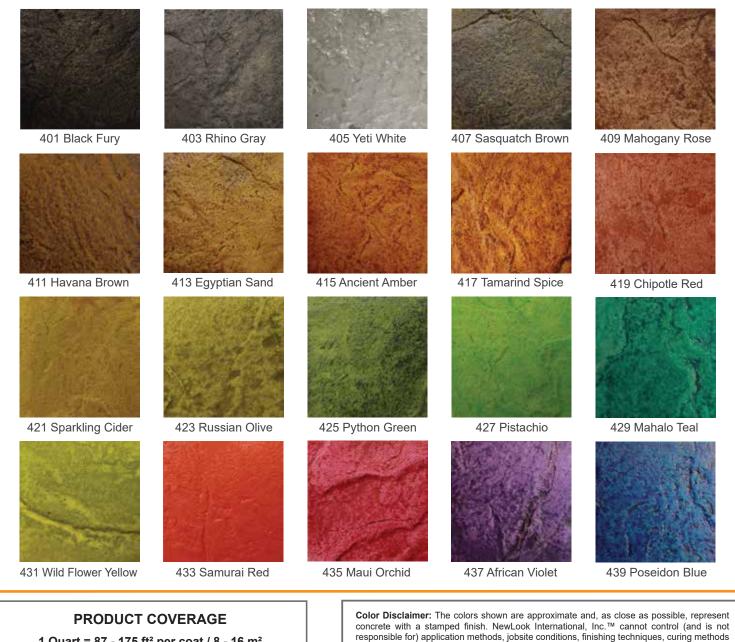

Endura Faux Fusion<sup>™</sup> is a water-based, semi-transparent concrete color stain that beautifies and enhances both exterior and interior porous concrete. It can be sprayed or brush applied to create an acid look or faux finish. Apply stain in various intensities with random motions to mottle the color. One or more colors may be used wet on wet or dry to achieve a color fusion.

- SINGLE COMPONENT / READY TO USE
- ► EASILY REPLICATES AN ACID STAIN LOOK
- ▶ MAY BE USED ON SMOOTH OR TEXTURED SURFACES
- ▶ USE ONE OR MORE COLORS TO ACHIEVE A COLOR FUSION
- ► VOC COMPLIANT <100 g/I

- Single Component, Ready to Use Stain
- Use on Smooth & Stamped Concrete
- Intensifies the Highs & Lows of Concrete Textures
- VOC Compliant 100<g/l
- Fast Drying Stain with Minimal Business Interruption
- Superior Weathering & Color Fastness
- Install with NewLook's Applicator Brush or Sprayer