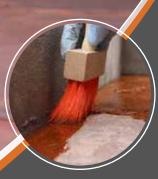

Endura Faux Fusion<sup>™</sup> is a water-based, semi-transparent concrete color stain that beautifies and enhances both exterior and interior porous concrete. It can be sprayed or brush applied to create an acid look or faux finish. Apply stain in various intensities with random motions to mottle the color. One or more colors may be used wet on wet or dry to achieve a color fusion.

## Use on Smooth & Stamped Concrete

Endura Faux Fusion is a water-based nano-engineered semi-transparent concrete color stain that beautifies & enhances both exterior & interior concrete surfaces. It can be applied using a sprayer or brush to create an acid look or faux finish.

- Single Component, Ready to Use Stain
- Use on Smooth & Stamped Concrete
- Intensifies the Highs & Lows of Concrete Textures
- VOC Compliant 100<g/l
- Fast Drying Stain with Minimal Business Interruption
- Superior Weathering & Color Fastness
- Install with NewLook's Applicator Brush or Sprayer