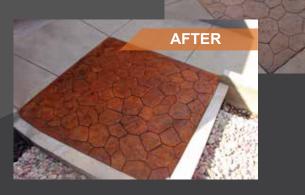

## **ENDURA** FAUX FUSION

Create the "Acid Look" without the acid

Easy to Install

BEFORE

## Use on Smooth & Stamped Concrete

Endura Faux Fusion is a water-based nano-engineered semi-transparent concrete color stain that beautifies & enhances both exterior & interior concrete surfaces. It can be applied using a sprayer or brush to create an acid look or faux finish.