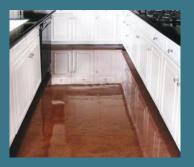

## METAL FUSION SYSTEM

Concrete Solutions® Metal Fusion is an elegant metallic epoxy system designed to offer a seamless, showroom-like finish for concrete floor and countertop surfaces. Its three-dimensional look gives ordinary concrete extraordinary color and depth.

Colors may be mixed and layered to achieve various unique and exotic visual effects, transforming any floor or countertop into the room's main attraction.

The Metal Fusion System offers excellent chemical and wear resistance, and is an attractive choice for high-traffic interior spaces. From salons and retail shops to living rooms and kitchens, Metal Fusion System's vibrant colors, metallic luster and glass-like finish make it the ideal resurfacing solution for commercial and residential spaces.