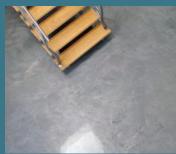

## METAL FUSION SYSTEM

Concrete Solutions® Metal Fusion is an elegant metallic epoxy system designed to offer a seamless, showroom-like finish for concrete floor and countertop surfaces. Its three-dimensional look gives ordinary concrete extraordinary color and depth.

Colors may be mixed and layered to achieve various unique and exotic visual effects, transforming any floor or countertop into the room's main attraction.

The Metal Fusion System offers excellent chemical and wear resistance, and is an attractive choice for high-traffic interior spaces. From salons and retail shops to living rooms and kitchens, Metal Fusion System's vibrant colors, metallic luster and glass-like finish make it the ideal resurfacing solution for commercial and residential spaces.