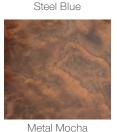

## METAL FUSION SYSTEM

Concrete Solutions® Metal Fusion is an elegant metallic epoxy system designed to offer a seamless, showroom-like finish for concrete floor and countertop surfaces. Its three-dimensional look gives ordinary concrete extraordinary color and depth.

Colors may be mixed and layered to achieve various unique and exotic visual effects, transforming any floor or countertop into the room's main attraction.

The Metal Fusion System offers excellent chemical and wear resistance, and is an attractive choice for high-traffic interior spaces. From salons and retail shops to living rooms and kitchens, Metal Fusion System's vibrant colors, metallic luster and glass-like finish make it the ideal resurfacing solution for commercial and residential spaces.