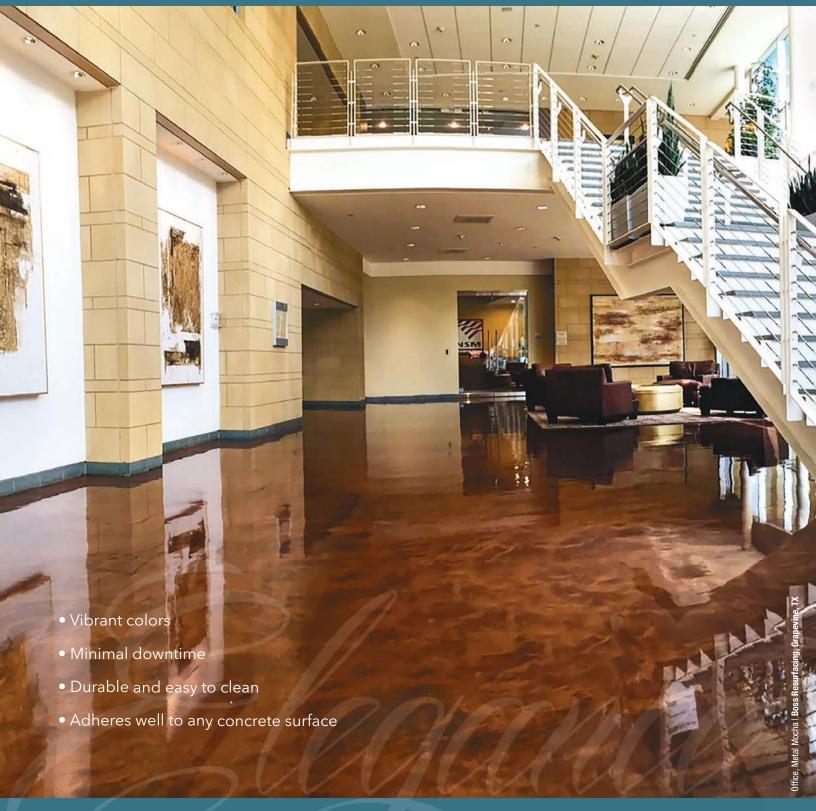

## METAL FUSION SYSTEM

Concrete Solutions® Metal Fusion is an elegant metallic epoxy system designed to offer a seamless, showroom-like finish for concrete floor and countertop surfaces. Its three-dimensional look gives ordinary concrete extraordinary color and depth.

Colors may be mixed and layered to achieve various unique and exotic visual effects, transforming any floor or countertop into the room's main attraction.

The Metal Fusion System offers excellent chemical and wear resistance, and is an attractive choice for high-traffic interior spaces. From salons and retail shops to living rooms and kitchens, Metal Fusion System's vibrant colors, metallic luster and glass-like finish make it the ideal resurfacing solution for commercial and residential spaces.