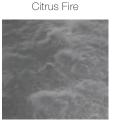

## METAL FUSION SYSTEM

Concrete Solutions® Metal Fusion is an elegant metallic epoxy system designed to offer a seamless, showroom-like finish for concrete floor and countertop surfaces. Its three-dimensional look gives ordinary concrete extraordinary color and depth.

Colors may be mixed and layered to achieve various unique and exotic visual effects, transforming any floor or countertop into the room's main attraction.

The Metal Fusion System offers excellent chemical and wear resistance, and is an attractive choice for high-traffic interior spaces. From salons and retail shops to living rooms and kitchens, Metal Fusion System's vibrant colors, metallic luster and glass-like finish make it the ideal resurfacing solution for commercial and residential spaces.