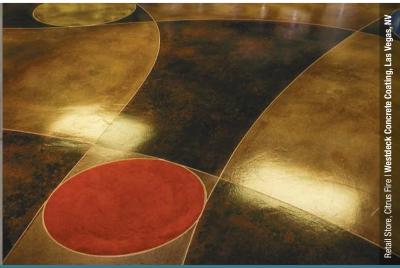

## METAL FUSION SYSTEM

Concrete Solutions® Metal Fusion is an elegant metallic epoxy system designed to offer a seamless, showroom-like finish for concrete floor and countertop surfaces. Its three-dimensional look gives ordinary concrete extraordinary color and depth.

Colors may be mixed and layered to achieve various unique and exotic visual effects, transforming any floor or countertop into the room's main attraction.

The Metal Fusion System offers excellent chemical and wear resistance, and is an attractive choice for high-traffic interior spaces. From salons and retail shops to living rooms and kitchens, Metal Fusion System's vibrant colors, metallic luster and glass-like finish make it the ideal resurfacing solution for commercial and residential spaces.