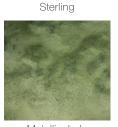

## METAL FUSION SYSTEM

Concrete Solutions® Metal Fusion is an elegant metallic epoxy system designed to offer a seamless, showroom-like finish for concrete floor and countertop surfaces. Its three-dimensional look gives ordinary concrete extraordinary color and depth.

Colors may be mixed and layered to achieve various unique and exotic visual effects, transforming any floor or countertop into the room's main attraction.

The Metal Fusion System offers excellent chemical and wear resistance, and is an attractive choice for high-traffic interior spaces. From salons and retail shops to living rooms and kitchens, Metal Fusion System's vibrant colors, metallic luster and glass-like finish make it the ideal resurfacing solution for commercial and residential spaces.