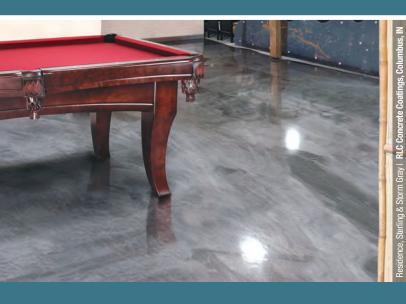

## METAL FUSION SYSTEM

Concrete Solutions® Metal Fusion is an elegant metallic epoxy system designed to offer a seamless, showroom-like finish for concrete floor and countertop surfaces. Its three-dimensional look gives ordinary concrete extraordinary color and depth.

Colors may be mixed and layered to achieve various unique and exotic visual effects, transforming any floor or countertop into the room's main attraction.

The Metal Fusion System offers excellent chemical and wear resistance, and is an attractive choice for high-traffic interior spaces. From salons and retail shops to living rooms and kitchens, Metal Fusion System's vibrant colors, metallic luster and glass-like finish make it the ideal resurfacing solution for commercial and residential spaces.