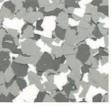

lake & Quartz

The Color Flake and Quartz Systems offer a decorative yet durable finish designed to resist most chemicals and withstand steady foot traffic.

Both systems are used in a variety of residential and commercial applications including showrooms, warehouses, walkways, pool decks, bathrooms, garages and more.

Standard Color Flake sizes are ¼". Custom colors and sizes are available upon request. With hundreds of solid and pre-blended flake and quartz colors available, the possibilities are endless.

> Distributed By: Coatings Hub (833) 3-COAT IT service@coatingshub.com coatingshub.com

## Standard Quartz Color Chart





Caribbean

Amaretto



Galaxy





Toffee

## Standard Blended Flake Color Chart





Carbonite



Charcoal



Evergreen



Mojave





Sunset



Gray



Sahara



Smoke

Redsand



Sapphire



Terrazzo