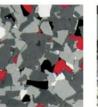

## Standard Blended Flake Color Chart

Carbonite

Charcoal

Evergreen

Mojave

Sunset

Gray

Sahara

Smoke

Redsand

Sapphire

Terrazzo