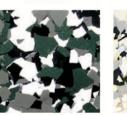

## Standard Blended Flake Color Chart

Carbonite

Charcoal

Evergreen

Mojave

Sunset

Gray

Sahara

Smoke

Redsand

Sapphire

Terrazzo