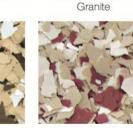

## Color Flake & Quartz

The Color Flake and Quartz Systems offer a decorative yet durable finish designed to resist most chemicals and withstand steady foot traffic.

Both systems are used in a variety of residential and commercial applications including showrooms, warehouses, walkways, pool decks, bathrooms, garages and more.

Standard Color Flake sizes are ¼". Custom colors and sizes are available upon request. With hundreds of solid and pre-blended flake and quartz colors available, the possibilities are endless.

> Distributed By: Coatings Hub (833) 3-COAT IT service@coatingshub.com coatingshub.com

## Standard Quartz Color Chart





Caribbean

Amaretto



Galaxy





Toffee

## Standard Blended Flake Color Chart





Carbonite



Charcoal



Evergreen



Mojave





Sunset



Gray



Sahara



Smoke

Redsand



Sapphire



Terrazzo