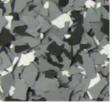

## Color Flake & Quartz

The Color Flake and Quartz Systems offer a decorative yet durable finish designed to resist most chemicals and withstand steady foot traffic.

Both systems are used in a variety of residential and commercial applications including showrooms, warehouses, walkways, pool decks, bathrooms, garages and more.

Standard Color Flake sizes are ¼". Custom colors and sizes are available upon request. With hundreds of solid and pre-blended flake and quartz colors available, the possibilities are endless.

> Distributed By: Coatings Hub (833) 3-COAT IT service@coatingshub.com coatingshub.com

## Standard Quartz Color Chart





Caribbean

Amaretto



Galaxy





Toffee

## Standard Blended Flake Color Chart





Carbonite



Charcoal



Evergreen



Mojave





Sunset



Gray



Sahara



Smoke

Redsand



Sapphire



Terrazzo