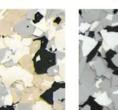

## Standard Blended Flake Color Chart

Carbonite

Charcoal

Evergreen

Mojave

Sunset

Gray

Sahara

Smoke

Redsand

Sapphire

Terrazzo