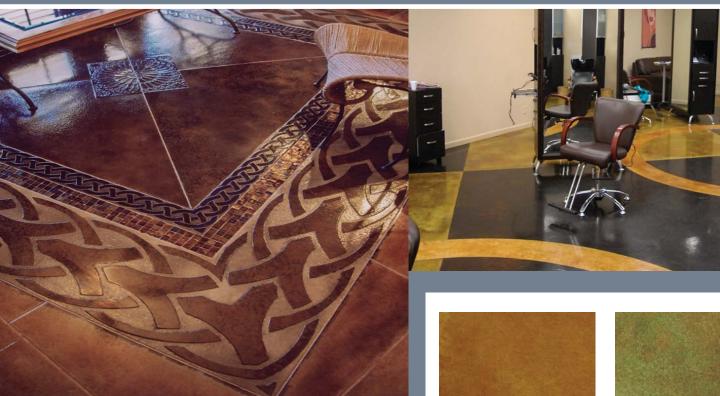

## ACID STAIN SYSTEM

Cartier

- Adds color while maintaining concrete's texture
- Reactive penetrating stain
- Variety of rich, complementary colors

www.concretesolutions.com

Enhance the look of old and new concrete surfaces with Concrete Solutions® Acid Stain System. Acid Stain uses the chemical reaction hardened concrete to create rich and translucent tones, giving character coats, the Acid Stain system offers endless, lasting color possibilities and

## www.concretesolutions.com

Autumn Blaze

Canyon Gold

English Leather

Midnight Black

Ξ

Avocado

Earthstone

Island Blue

Sea Green

Sunset Red

The color representations depicted in this brochure may vary from actual surface colors due to limitations in electronic and printed reproduction technologies. A test application is always recommended. Please contract the Concrete Solutions applicator for more information. Though Concrete Solutions Acid Stain may be used booth indoors and outdoors, the following Acid Stain colors are not recommended for outdoor use: Avocado, Island Blue and Sea Green. All businesses are independently owned and operated. ©2015 Rhino Linings Corporation. All rights reserved. 7238 1015 PNASF