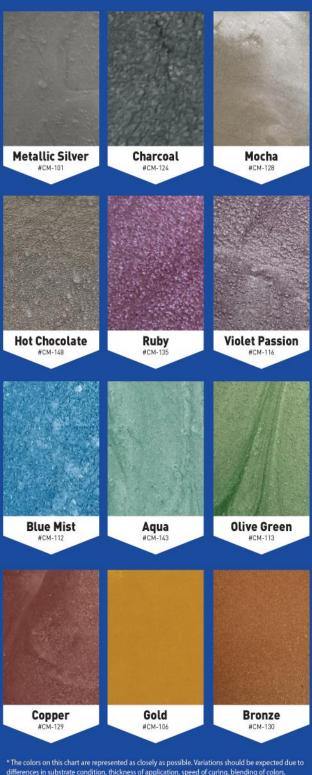

## CM-Series Metallic Color Chart

\* The colors on this chart are represented as closely as possible. Variations should be expected due to differences in substrate condition, thickness of application, speed of curing, blending of colors, application method, and color of initial primer coat. For additional information, see all related product information and technical data sheets.