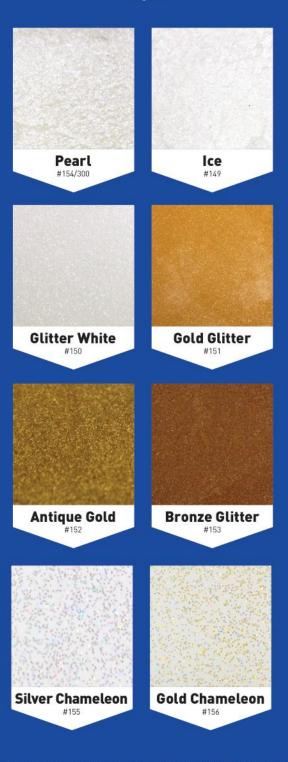

## PEARLESCENT Color Chart

\* The colors on this chart are represented as closely as possible. Variations should be expected due to differences in substrate condition, thickness of application, speed of curing, blending of colors, application method, and color of initial primer coat. For additional information, see all related product information and technical data sheets.