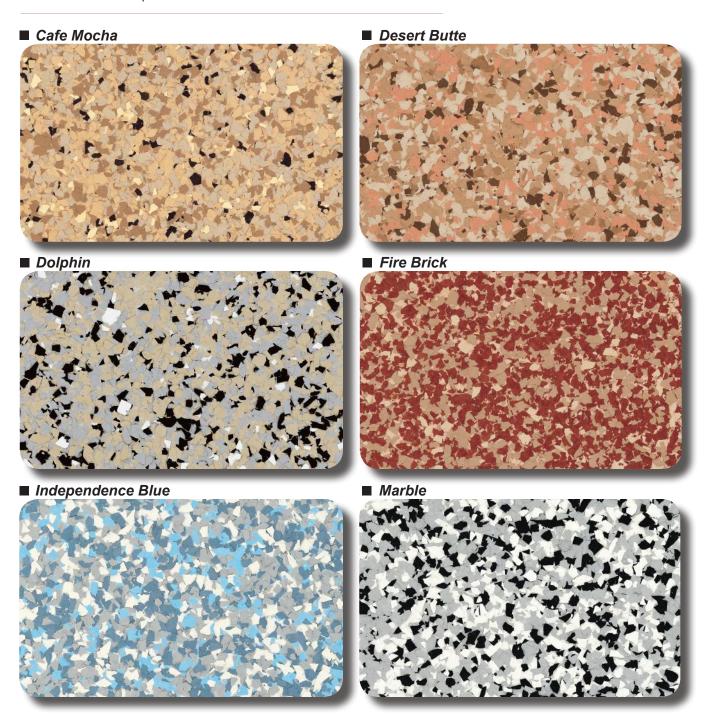

## GRANITEX COLOR CHIPS

**Arizona Polymer Flooring** offers 12 different Granitex chip blends in 1/8 inch, 1/4 inch and 5/8 inch chips.

Distributed by: Coatings Hub | (833) 3-COAT - IT | service@coatingshub.com | coatingshub.com

## **Description & Key Benefits**

Granitex chip flooring is a composition of multicolored vinyl chips embedded in a pigmented base coat and sealed with successive coats of clear glaze. You may choose from a variety of colors and chip sizes to get the look that you desire. For example, larger chips create the look of terrazzo or granite, while smaller chips give a hard surface carpet appearance. In addition to these customizable options, our Granitex systems offers proven durability and longevity for a multitude of applications.