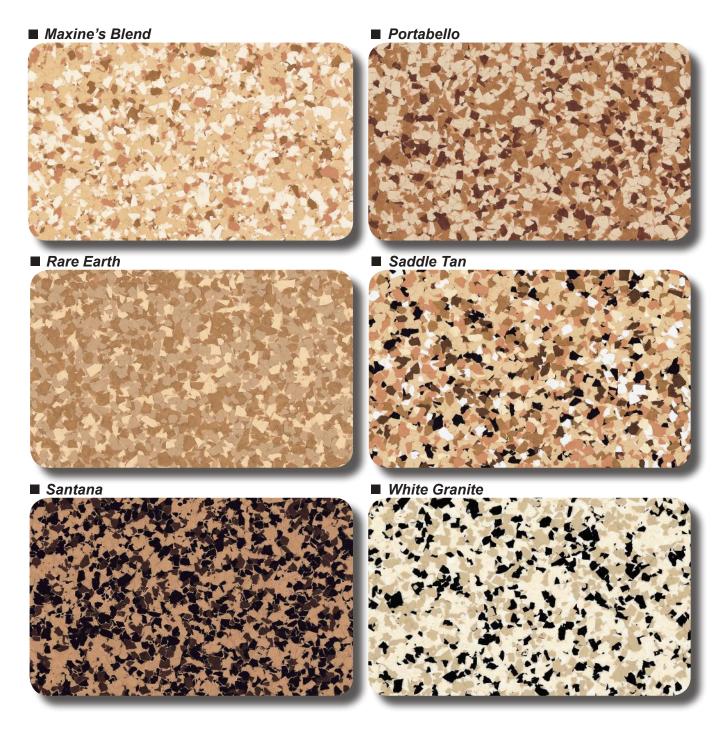

## GRANITEX COLOR CHIPS

**Arizona Polymer Flooring** offers 12 different Granitex chip blends in 1/8 inch, 1/4 inch and 5/8 inch chips.

Distributed by: Coatings Hub | (833) 3-COAT - IT | service@coatingshub.com | coatingshub.com

## **Description & Key Benefits**

Granitex chip flooring is a composition of multicolored vinyl chips embedded in a pigmented base coat and sealed with successive coats of clear glaze. You may choose from a variety of colors and chip sizes to get the look that you desire. For example, larger chips create the look of terrazzo or granite, while smaller chips give a hard surface carpet appearance. In addition to these customizable options, our Granitex systems offers proven durability and longevity for a multitude of applications.