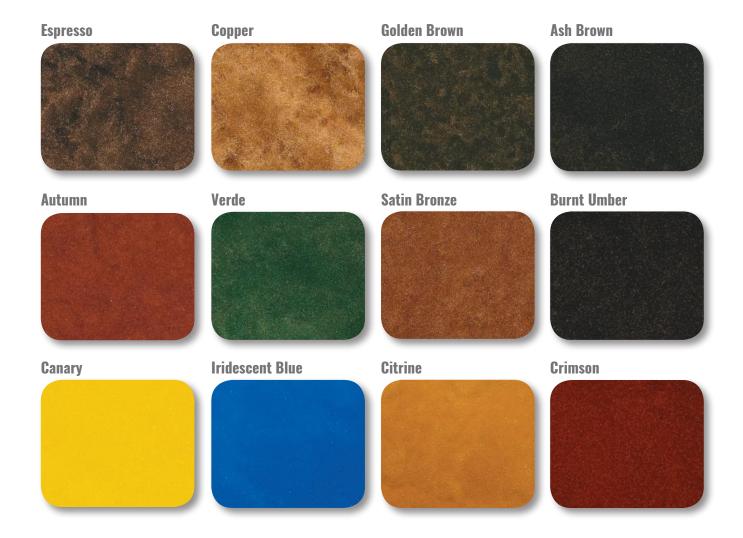

# COLOR Chrome Metallic Flooring Systems

ColorChrome® Pigment is a metallic mica pigment that can be dispersed in a variety of binders to create seamless floors with a unique, three-dimensional appearance. Depending on the application techniques used, the finished floor's appearance can range from elegant to exotic. ColorChrome Pigment is ideal for retail establishments, night clubs, automotive showrooms, residential interiors, garage floors or any installation requiring a truly unique finished floor. When combined with the proper binders and finish coats, it can offer an unmatched blend of beauty and durability.

## **COMMON APPLICATIONS**

- Malls & Retail Locations
- Restaurants & Bars
- Casinos & Sports Facilities
- Residential Interiors
- Garage Floors
- · Commercial Interiors
- \*Colors shown are approximate.