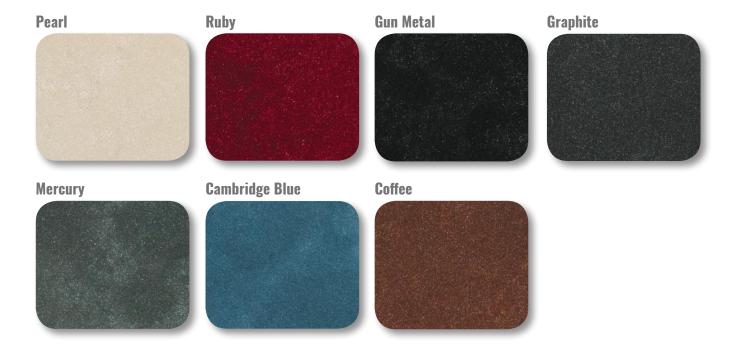

# COLOR Chrome Metallic Flooring Systems

ColorChrome® Pigment is a metallic mica pigment that can be dispersed in a variety of binders to create seamless floors with a unique, three-dimensional appearance. Depending on the application techniques used, the finished floor's appearance can range from elegant to exotic. ColorChrome Pigment is ideal for retail establishments, night clubs, automotive showrooms, residential interiors, garage floors or any installation requiring a truly unique finished floor. When combined with the proper binders and finish coats, it can offer an unmatched blend of beauty and durability.

## **COMMON APPLICATIONS**

- Malls & Retail Locations
- Restaurants & Bars
- Casinos & Sports Facilities
- Residential Interiors
- Garage Floors
- · Commercial Interiors
- \*Colors shown are approximate.